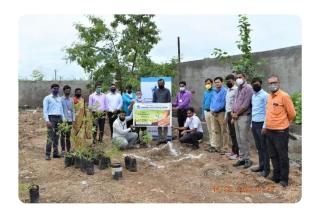

#### **Activities:**

The SVKM Institute of Pharmacy has successfully completed the event of Tree Plantation at Samta Nagar in Dhule suburban area on occasion of birthday of "Shri. Amrishbhai Patel" President SVKM on 14/09/2020. Dr. Sameer N. Goyal, Principal SVKM Institute of Pharmacy inaugurated the Tree plantation event. He shared few words about importance of trees in the environment with the students. Teaching and non-teaching staff together planted saplings with great interest.