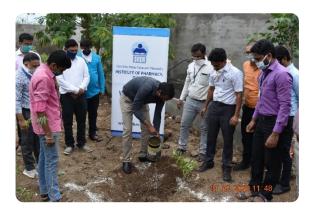

#### **Activities:**

The SVKM Institute of Pharmacy has successfully completed the event of Tree Plantation at Samta Nagar in Dhule suburban area on occasion of birthday of "Shri. Amrishbhai Patel" President SVKM on 14/09/2020. Dr. Sameer N. Goyal, Principal SVKM Institute of Pharmacy inaugurated the Tree plantation event. He shared few words about importance of trees in the environment with the students. Teaching and non-teaching staff together planted saplings with great interest.